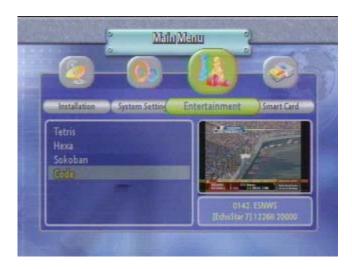

## **Sonicview Manual Key Entry**

\*\*\*Make sure you also turn off autoroll option

- 1. Go to Menu
- 2. Scroll to entertainment click on it
- 3. Enter in remote 7890 then "Code" will appear (Yellow Color)

4. Once you press the "Code" key settings will appear and use your remote to change the keys

|             | Sett | ings | -  | 10 |                           |            |    | _    |      |    |
|-------------|------|------|----|----|---------------------------|------------|----|------|------|----|
| CAS<br>Dish |      |      |    |    | NagraVision +<br>01 01 00 |            |    |      |      |    |
|             | 47   | DA   | 2D | E9 | AA                        | 20         | 3A | . F7 |      |    |
|             | 98   | 3C   | 52 | 7D | ED                        | <b>5</b> F | CT | 8A   | 1- h | -  |
|             | 24   | D2   | 1E | 6D | 11                        | FO         | 95 | TA . | me ! | 10 |
|             | 6F   | 74   | 6E | BÐ | BC                        | <b>C</b> 6 | 92 | 54   |      | -  |
| 20          | 51   | 10   | 68 | 07 | AE                        | E0         | 1E | CE   | 0.5  |    |
|             | D9   | 49   | DO | 52 | E9                        | DB         | BE | -0C  | 1    |    |
|             |      |      |    |    |                           |            |    |      | 1000 |    |