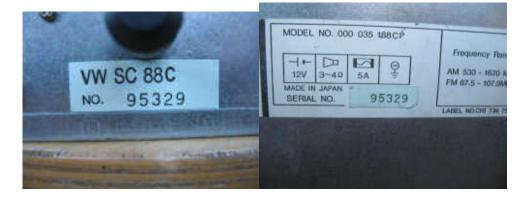

| MY ( | GOLF |
|------|------|
|------|------|

| Rapanen,                                          |                                               | gistret antecknad ågare (C.2.1, C.2.2, C.2.3)                                                                   | G. 3 Rekister   | lin merkitty haltija i registret anteo                                                                                                                                                                                                                                                                                                                                                                                                                                                                                                                                                                                                                                                              | sknad innehavare (C.3.1, C. |
|---------------------------------------------------|-----------------------------------------------|-----------------------------------------------------------------------------------------------------------------|-----------------|-----------------------------------------------------------------------------------------------------------------------------------------------------------------------------------------------------------------------------------------------------------------------------------------------------------------------------------------------------------------------------------------------------------------------------------------------------------------------------------------------------------------------------------------------------------------------------------------------------------------------------------------------------------------------------------------------------|-----------------------------|
| Ruukunte<br>01600 VA                              | ijantie 8 C 25<br>NTAA                        |                                                                                                                 |                 |                                                                                                                                                                                                                                                                                                                                                                                                                                                                                                                                                                                                                                                                                                     |                             |
|                                                   |                                               |                                                                                                                 | 70              |                                                                                                                                                                                                                                                                                                                                                                                                                                                                                                                                                                                                                                                                                                     |                             |
|                                                   |                                               | X C.2 = C.1*                                                                                                    | and performents | Section 2014                                                                                                                                                                                                                                                                                                                                                                                                                                                                                                                                                                                                                                                                                        | C.3 =                       |
| A Rektumus Regte<br>SGT-433                       | Skin Jaj rep Ordnar<br>Osa Dei1/11<br>016/012 | J Ajoneuvoluokka Fordonskalegori<br>M1 / Henkilőauto                                                            |                 | Vakuutus/Ho Farakkingstoleg<br>Tapiola                                                                                                                                                                                                                                                                                                                                                                                                                                                                                                                                                                                                                                                              |                             |
| Rajoitukset Begrä                                 | use argent                                    |                                                                                                                 |                 |                                                                                                                                                                                                                                                                                                                                                                                                                                                                                                                                                                                                                                                                                                     |                             |
| Ajoneuvo Fordon<br>D.1 Merkki Marka<br>Volkswagei | 1                                             | 0.3 Kauppenini Hendelabeteda                                                                                    | ning            |                                                                                                                                                                                                                                                                                                                                                                                                                                                                                                                                                                                                                                                                                                     |                             |
| Ajoneuvoryhmä Fordo                               | nagrupp                                       |                                                                                                                 | 1 12            | S STATES                                                                                                                                                                                                                                                                                                                                                                                                                                                                                                                                                                                                                                                                                            |                             |
| E Valmatenumero Ti                                | AND 11 11 11 11 11 11 11                      | Ajoneuvon käyttö. Fardanats brui<br>Yksityinen                                                                  | -               | Kaystöönottapäiva libruki<br>06.12.1992                                                                                                                                                                                                                                                                                                                                                                                                                                                                                                                                                                                                                                                             | agningsdag                  |
| 3VWFA21G                                          |                                               | the second se |                 | and the second se |                             |
| 1.1710101000000000000000000000000000000           | 188CP                                         | 95329                                                                                                           | VW              | SC 88C                                                                                                                                                                                                                                                                                                                                                                                                                                                                                                                                                                                                                                                                                              |                             |